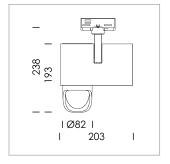

## **LUMINAIRE**

Rotation angle 330°
Swivel angle 90°
Weight 1.3 kg
Protection rating . class IP 20 . I
Luminaire colour silver

## **OPTIONEEL**

RAL-colours, NCS-colours (powder coating or wet spraying) on inquiry, surface alloys on inquiry, honeycomb louver

Surface-mounted luminaire with LED, rated life of the LED L80/B10 > 50000 h, colour rendering index CRI > 82, chromaticity tolerance 2 SDCM (initial), reflector with asymmetrical light distribution pattern, primary reflector and kick reflector 99% pure aluminium in MIRO-Silver®, attachment with kick reflector to the ceiling approach of the light cone, exchangeable reflector unit in high-sheen black plastic, with glass cover, luminaire head/retention arm diecast aluminium, powder-coated, silver, rotation angle 330°, swivel angle 90°, Multiadapter, electronic driver: 220-240 V~ / 50-60 Hz, On/Off, max. 34 luminaires per circuit (B16A fuse)