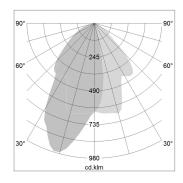

## LIGHT TECHNOLOGY

LED
Light colour
SpecialMeat
Luminous flux
System power
Luminaire Efficiency
Reflector
Controller
LED
SpecialMeat
23 W
Luminaire Efficiency
59 lm/W
WallBeam
Controller
On/Off