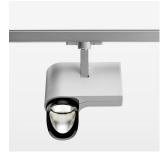

## **OPTIONEEL**

RAL-colours, NCS-colours (powder coating or wet spraying) on inquiry, surface alloys on inquiry, honeycomb louver

Surface-mounted luminaire with LED, rated life of the LED L80/B10 > 50000 h, colour rendering index CRI > 82, chromaticity tolerance 2 SDCM (initial), reflector with asymmetrical light distribution pattern, primary reflector and kick reflector 99% pure aluminium in MIRO-Silver®, attachment with kick reflector to the ceiling approach of the light cone, exchangeable reflector unit in high-sheen black plastic, with glass cover, luminaire head/retention arm diecast aluminium, powder-coated, silver, rotation angle 330°, swivel angle 90°, Multiadapter, electronic driver: 220-240 V~ / 50-60 Hz, On/Off, max. 34 luminaires per circuit (B16A fuse)