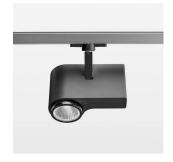

## OPTIONEEL

RAL-colours, NCS-colours (powder coating or wet spraying) on inquiry, surface alloys on inquiry, honeycomb louver

Surface-mounted luminaire with LED, rated life of the LED L80/B10 > 50000 h, colour rendering index CRI > 70, chromaticity tolerance 2 SDCM (initial), reflector with circular light distribution pattern, reflector pure aluminium 99,99% in MIRO-Silver®, segmented and faceted, exchangeable reflector unit in high-sheen black plastic, with glass cover, luminaire head/retention arm diecast aluminium, powder-coated, black, rotation angle 330°, swivel angle 90°, Multiadapter, Power-Adapter, Poti, 220-240 V~ / 50-60 Hz, max. 22 luminaires per circuit (B16A fuse)