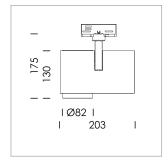

## LIGHT TECHNOLOGY

LED LED Light colour Meat&Fish Luminous flux 2530 lm 41 W System power Luminaire Efficiency 62 lm/W Reflector Flood 44° Beam angle On/Off Controller

Rotation angle 330°
Swivel angle 90°
Weight 1.3 kg
Protection rating . class IP 20 . I
Luminaire colour black

## OPTIONEEL

RAL-colours, NCS-colours (powder coating or wet spraying) on inquiry, surface alloys on inquiry, honeycomb louver

Surface-mounted luminaire with LED, rated life of the LED L80/B10 > 50000 h, colour rendering index CRI > 70, chromaticity tolerance 2 SDCM (initial), reflector with circular light distribution pattern, reflector pure aluminium 99,99% in MIRO-Silver®, segmented and faceted, exchangeable reflector unit in high-sheen black plastic, with glass cover, luminaire head/retention arm diecast aluminium, powder-coated, black, rotation angle 330°, swivel angle 90°, Multiadapter, Power-Adapter, Poti, 220-240 V~ / 50-60 Hz, max. 22 luminaires per circuit (B16A fuse)