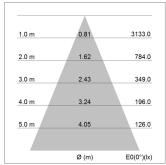

## LIGHT TECHNOLOGY

LED LED Light colour Meat&Fish Luminous flux 2530 lm 41 W System power Luminaire Efficiency 62 lm/W Reflector Flood 44° Beam angle On/Off Controller

Rotation angle 330°
Swivel angle 90°
Weight 1.3 kg
Protection rating . class IP 20 . I
Luminaire colour black