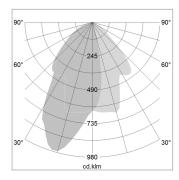

## LIGHT TECHNOLOGY

LED COB
Light colour BeNature
Luminous flux 760 lm
System power 17 W
Luminaire Efficiency 45 lm/W
Reflector WallBeam
Controller On/Off