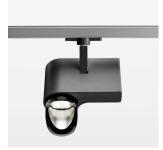

## **LUMINAIRE**

Rotation angle 330°
Swivel angle 90°
Weight 1.3 kg
Protection rating . class IP 20 . I
Luminaire colour black

Surface-mounted luminaire with LED, rated life of the LED L80/B10 > 50000 h, colour rendering index CRI > 95, chromaticity tolerance 2 SDCM (initial), reflector with asymmetrical light distribution pattern, primary reflector and kick reflector 99% pure aluminium in MIRO-Silver®, attachment with kick reflector to the ceiling approach of the light cone, exchangeable reflector unit in high-sheen black plastic, with glass cover, luminaire head/retention arm diecast aluminium, powder-coated, black, rotation angle 330°, swivel angle 90°, Multiadapter, Power-Adapter, Poti, 220-240 V~ / 50-60 Hz, max. 22 luminaires per circuit (B16A fuse)