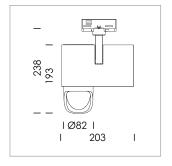

## **LUMINAIRE**

Rotation angle 330°
Swivel angle 90°
Weight 1.3 kg
Protection rating . class IP 20 . I
Luminaire colour black

Surface-mounted luminaire with LED, rated life of the LED L80/B10 > 50000 h, colour rendering index CRI > 95, chromaticity tolerance 2 SDCM (initial), reflector with asymmetrical light distribution pattern, primary reflector and kick reflector 99% pure aluminium in MIRO-Silver®, attachment with kick reflector to the ceiling approach of the light cone, exchangeable reflector unit in high-sheen black plastic, with glass cover, luminaire head/retention arm diecast aluminium, powder-coated, black, rotation angle 330°, swivel angle 90°, Multiadapter, Power-Adapter, Poti, 220-240 V~ / 50-60 Hz, max. 22 luminaires per circuit (B16A fuse)