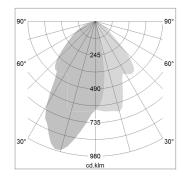

## LIGHT TECHNOLOGY

LED COB
Light colour BeNature
Luminous flux 760 lm
System power 17 W
Luminaire Efficiency 45 lm/W
Reflector WallBeam
Controller On/Off