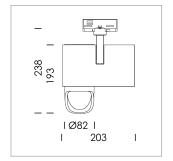

## **LUMINAIRE**

Rotation angle 330°
Swivel angle 90°
Weight 1.3 kg
Protection rating . class IP 20 . I
Luminaire colour silver

Surface-mounted luminaire with LED, rated life of the LED L80/B10 > 50000 h, colour rendering index CRI > 95, chromaticity tolerance 2 SDCM (initial), reflector with asymmetrical light distribution pattern, primary reflector and kick reflector 99% pure aluminium in MIRO-Silver®, attachment with kick reflector to the ceiling approach of the light cone, exchangeable reflector unit in high-sheen black plastic, with glass cover, luminaire head/retention arm diecast aluminium, powder-coated, silver, rotation angle 330°, swivel angle 90°, Multiadapter, Power-Adapter, Poti, 220-240 V~ / 50-60 Hz, max. 22 luminaires per circuit (B16A fuse)