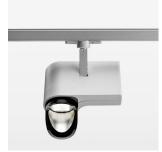

## **LUMINAIRE**

Rotation angle 330°
Swivel angle 90°
Weight 1.3 kg
Protection rating . class IP 20 . I
Luminaire colour silver

Surface-mounted luminaire with LED, rated life of the LED L80/B10 > 50000 h, colour rendering index CRI > 95, chromaticity tolerance 2 SDCM (initial), reflector with asymmetrical light distribution pattern, primary reflector and kick reflector 99% pure aluminium in MIRO-Silver®, attachment with kick reflector to the ceiling approach of the light cone, exchangeable reflector unit in high-sheen black plastic, with glass cover, luminaire head/retention arm diecast aluminium, powder-coated, silver, rotation angle 330°, swivel angle 90°, Multiadapter, Power-Adapter, Poti, 220-240 V~ / 50-60 Hz, max. 22 luminaires per circuit (B16A fuse)