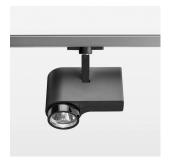

## SURFACE-MOUNTED LUMINAIRE

Article number: 20670022

## LUMINAIRE

| Rotation angle            | 330°    |
|---------------------------|---------|
| Swivel angle              | 90°     |
| Weight                    | 1.3 kg  |
| Protection rating . class | IP 20.I |
| Luminaire colour          | black   |
|                           |         |