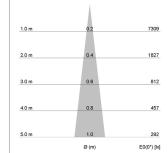

## LIGHT TECHNOLOGY

| LED                  | COB        |
|----------------------|------------|
| Light colour         | BeNature   |
| Luminous flux        | 620 lm     |
| System power         | 17 W       |
| Luminaire Efficiency | 36 lm/W    |
| Reflector            | NarrowSpot |
| Beam angle           | 10°        |
| Controller           | On/Off     |
|                      |            |