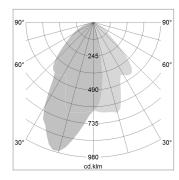

## LIGHT TECHNOLOGY

LED COB
Light colour BeNature
Luminous flux 760 lm
System power 17 W
Luminaire Efficiency 45 lm/W
Reflector WallBeam
Controller On/Off