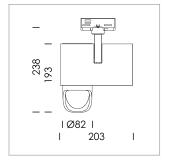

## **LUMINAIRE**

Rotation angle 330°
Swivel angle 90°
Weight 1.3 kg
Protection rating . class IP 20 . I
Luminaire colour white

Surface-mounted luminaire with LED, rated life of the LED L80/B10 > 50000 h, colour rendering index CRI > 95, chromaticity tolerance 2 SDCM (initial), reflector with asymmetrical light distribution pattern, primary reflector and kick reflector 99% pure aluminium in MIRO-Silver®, attachment with kick reflector to the ceiling approach of the light cone, exchangeable reflector unit in high-sheen black plastic, with glass cover, luminaire head/retention arm diecast aluminium, powder-coated, white, rotation angle 330°, swivel angle 90°, Multiadapter, Power-Adapter, Poti, 220-240 V~ / 50-60 Hz, max. 22 luminaires per circuit (B16A fuse)