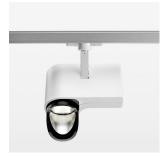

## **LUMINAIRE**

Rotation angle 330°
Swivel angle 90°
Weight 1.3 kg
Protection rating . class IP 20 . I
Luminaire colour white

Surface-mounted luminaire with LED, rated life of the LED L80/B10 > 50000 h, colour rendering index CRI > 95, chromaticity tolerance 2 SDCM (initial), reflector with asymmetrical light distribution pattern, primary reflector and kick reflector 99% pure aluminium in MIRO-Silver®, attachment with kick reflector to the ceiling approach of the light cone, exchangeable reflector unit in high-sheen black plastic, with glass cover, luminaire head/retention arm diecast aluminium, powder-coated, white, rotation angle 330°, swivel angle 90°, Multiadapter, Power-Adapter, Poti, 220-240 V~ / 50-60 Hz, max. 22 luminaires per circuit (B16A fuse)