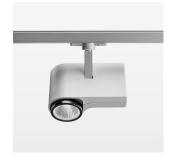

## **LUMINAIRE**

Rotation angle 330°
Swivel angle 90°
Weight 1.3 kg
Protection rating . class IP 20 . I
Luminaire colour silver

## OPTIONEEL

RAL-colours, NCS-colours (powder coating or wet spraying) on inquiry, surface alloys on inquiry, honeycomb louver

Surface-mounted luminaire with LED, rated life of the LED L80/B10 > 50000 h, colour rendering index CRI > 80, chromaticity tolerance 2 SDCM (initial), reflector with circular light distribution pattern, reflector pure aluminium 99,99% in MIRO-Silver®, segmented and faceted, exchangeable reflector unit in high-sheen black plastic, with glass cover, luminaire head/retention arm diecast aluminium, powder-coated, silver, rotation angle 330°, swivel angle 90°, Multiadapter, Power-Adapter, Poti, 220-240 V~ / 50-60 Hz, max. 22 luminaires per circuit (B16A fuse)