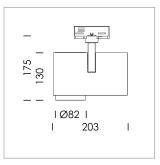

## **LUMINAIRE**

Rotation angle 330°
Swivel angle 90°
Weight 1.3 kg
Protection rating . class IP 20 . I
Luminaire colour silver