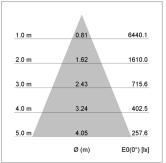

## LIGHT TECHNOLOGY

LED LED Light colour 927 Luminous flux 3660 lm System power 41 W Luminaire Efficiency 89 lm/W Reflector Flood 44° Beam angle On/Off Controller