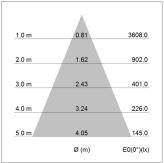

## LIGHT TECHNOLOGY

LED LED Light colour 830 Luminous flux 2140 lm System power 17 W Luminaire Efficiency 126 lm/W Reflector Flood 44° Beam angle On/Off Controller

Rotation angle 330°
Swivel angle 90°
Weight 1.3 kg
Protection rating . class IP 20 . I
Luminaire colour silver