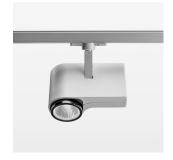

## OPTIONEEL

RAL-colours, NCS-colours (powder coating or wet spraying) on inquiry, surface alloys on inquiry, honeycomb louver

Surface-mounted luminaire with LED, rated life of the LED L80/B10 > 50000 h, colour rendering index CRI > 80, chromaticity tolerance 2 SDCM (initial), reflector with circular light distribution pattern, reflector pure aluminium 99,99% in MIRO-Silver®, segmented and faceted, exchangeable reflector unit in high-sheen black plastic, with glass cover, luminaire head/retention arm diecast aluminium, powder-coated, silver, rotation angle 330°, swivel angle 90°, Multiadapter, electronic driver: 220-240 V~ / 50-60 Hz, On/Off, max. 34 luminaires per circuit (B16A fuse)