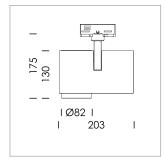

## LIGHT TECHNOLOGY

LED LED Light colour 830 Luminous flux 2140 lm System power 17 W Luminaire Efficiency 126 lm/W Reflector Flood 44° Beam angle On/Off Controller

Rotation angle 330°
Swivel angle 90°
Weight 1.3 kg
Protection rating . class IP 20 . I
Luminaire colour silver

## OPTIONEEL

RAL-colours, NCS-colours (powder coating or wet spraying) on inquiry, surface alloys on inquiry, honeycomb louver

Surface-mounted luminaire with LED, rated life of the LED L80/B10 > 50000 h, colour rendering index CRI > 80, chromaticity tolerance 2 SDCM (initial), reflector with circular light distribution pattern, reflector pure aluminium 99,99% in MIRO-Silver®, segmented and faceted, exchangeable reflector unit in high-sheen black plastic, with glass cover, luminaire head/retention arm diecast aluminium, powder-coated, silver, rotation angle 330°, swivel angle 90°, Multiadapter, electronic driver: 220-240 V~ / 50-60 Hz, On/Off, max. 34 luminaires per circuit (B16A fuse)