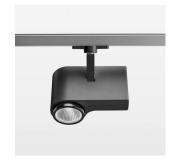

## LIGHT TECHNOLOGY

LED LED Light colour SpecialMeat Luminous flux 980 lm System power 17 W Luminaire Efficiency 58 lm/W Reflector Flood 44° Beam angle On/Off Controller

Rotation angle 330°
Swivel angle 90°
Weight 1.3 kg
Protection rating . class IP 20 . I
Luminaire colour black

## OPTIONEEL

RAL-colours, NCS-colours (powder coating or wet spraying) on inquiry, surface alloys on inquiry, honeycomb louver

Surface-mounted luminaire with LED, rated life of the LED L80/B10 > 50000 h, colour rendering index CRI > 82, chromaticity tolerance 2 SDCM (initial), reflector with circular light distribution pattern, reflector pure aluminium 99,99% in MIRO-Silver®, segmented and faceted, exchangeable reflector unit in high-sheen black plastic, with glass cover, luminaire head/retention arm diecast aluminium, powder-coated, black, rotation angle 330°, swivel angle 90°, Multiadapter, electronic driver: 220-240 V~ / 50-60 Hz, On/Off, max. 34 luminaires per circuit (B16A fuse)