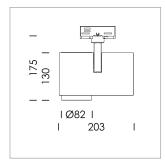

## LIGHT TECHNOLOGY

LED LED Light colour SpecialMeat Luminous flux 980 lm System power 17 W Luminaire Efficiency 58 lm/W Reflector Flood 44° Beam angle On/Off Controller

Rotation angle 330°
Swivel angle 90°
Weight 1.3 kg
Protection rating . class IP 20 . I
Luminaire colour black

## OPTIONEEL

RAL-colours, NCS-colours (powder coating or wet spraying) on inquiry, surface alloys on inquiry, honeycomb louver

Surface-mounted luminaire with LED, rated life of the LED L80/B10 > 50000 h, colour rendering index CRI > 82, chromaticity tolerance 2 SDCM (initial), reflector with circular light distribution pattern, reflector pure aluminium 99,99% in MIRO-Silver®, segmented and faceted, exchangeable reflector unit in high-sheen black plastic, with glass cover, luminaire head/retention arm diecast aluminium, powder-coated, black, rotation angle 330°, swivel angle 90°, Multiadapter, electronic driver: 220-240 V~ / 50-60 Hz, On/Off, max. 34 luminaires per circuit (B16A fuse)