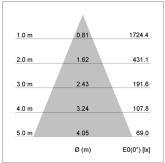

urs (powder coating or wet spraying) on inquiry, surface alloys on inquiry, honeycomb louver





Surface-mounted luminaire with LED, rated life of the LED L80/B10 > 50000 h, colour rendering index CRI > 82, chromaticity tolerance 2 SDCM (initial), reflector with circular light distribution pattern, reflector pure aluminium 99,99% in MIRO-Silver®, segmented and faceted, exchangeable reflector unit in high-sheen black plastic, with glass cover, luminaire head/retention arm diecast aluminium, powder-coated, black, rotation angle 330°, swivel angle 90°, Multiadapter, electronic driver: 220-240 V~ / 50-60 Hz, On/Off, max. 34 luminaires per circuit (B16A fuse)

Note: All data are typical values. System features may change with product improvements due to technical advances. Errors excepted.