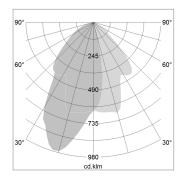

## LIGHT TECHNOLOGY

LED COB
Light colour BeNature
Luminous flux 1070 lm
System power 23 W
Luminaire Efficiency 47 lm/W
Reflector WallBeam
Controller On/Off