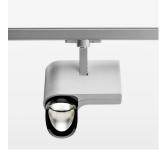

## **LUMINAIRE**

Rotation angle 330°
Swivel angle 90°
Weight 1.3 kg
Protection rating . class IP 20 . I
Luminaire colour silver

Surface-mounted luminaire with LED, rated life of the LED L80/B10 > 50000 h, colour rendering index CRI > 95, chromaticity tolerance 2 SDCM (initial), reflector with asymmetrical light distribution pattern, primary reflector and kick reflector 99% pure aluminium in MIRO-Silver®, attachment with kick reflector to the ceiling approach of the light cone, exchangeable reflector unit in high-sheen black plastic, with glass cover, luminaire head/retention arm diecast aluminium, powder-coated, silver, rotation angle 330°, swivel angle 90°, Multiadapter, Power-Adapter, Poti, 220-240 V~ / 50-60 Hz, max. 22 luminaires per circuit (B16A fuse)