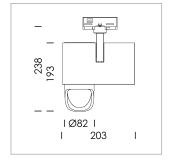

## **LUMINAIRE**

Rotation angle 330°
Swivel angle 90°
Weight 1.3 kg
Protection rating . class IP 20 . I
Luminaire colour silver

Surface-mounted luminaire with LED, rated life of the LED L80/B10 > 50000 h, colour rendering index CRI > 95, chromaticity tolerance 2 SDCM (initial), reflector with asymmetrical light distribution pattern, primary reflector and kick reflector 99% pure aluminium in MIRO-Silver®, attachment with kick reflector to the ceiling approach of the light cone, exchangeable reflector unit in high-sheen black plastic, with glass cover, luminaire head/retention arm diecast aluminium, powder-coated, silver, rotation angle 330°, swivel angle 90°, Multiadapter, Power-Adapter, Poti, 220-240 V~ / 50-60 Hz, max. 22 luminaires per circuit (B16A fuse)