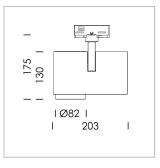

## LIGHT TECHNOLOGY

LED LED Light colour 830 Luminous flux 3040 lm System power 23 W Luminaire Efficiency 132 lm/W Reflector Flood 44° Beam angle On/Off Controller

Rotation angle 330°
Swivel angle 90°
Weight 1.3 kg
Protection rating . class IP 20 . I
Luminaire colour black

## OPTIONEEL

RAL-colours, NCS-colours (powder coating or wet spraying) on inquiry, surface alloys on inquiry, honeycomb louver

Surface-mounted luminaire with LED, rated life of the LED L80/B10 > 50000 h, colour rendering index CRI > 80, chromaticity tolerance 2 SDCM (initial), reflector with circular light distribution pattern, reflector pure aluminium 99,99% in MIRO-Silver®, segmented and faceted, exchangeable reflector unit in high-sheen black plastic, with glass cover, luminaire head/retention arm diecast aluminium, powder-coated, black, rotation angle 330°, swivel angle 90°, Multiadapter, electronic driver: 220-240 V~ / 50-60 Hz, On/Off, max. 34 luminaires per circuit (B16A fuse)