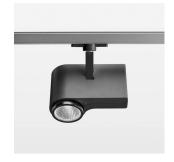

## LIGHT TECHNOLOGY

LED LED Light colour 830 Luminous flux 3040 lm System power 23 W Luminaire Efficiency 132 lm/W Reflector Flood 44° Beam angle On/Off Controller

Rotation angle 330°
Swivel angle 90°
Weight 1.3 kg
Protection rating . class IP 20 . I
Luminaire colour black

## OPTIONEEL

RAL-colours, NCS-colours (powder coating or wet spraying) on inquiry, surface alloys on inquiry, honeycomb louver

Surface-mounted luminaire with LED, rated life of the LED L80/B10 > 50000 h, colour rendering index CRI > 80, chromaticity tolerance 2 SDCM (initial), reflector with circular light distribution pattern, reflector pure aluminium 99,99% in MIRO-Silver®, segmented and faceted, exchangeable reflector unit in high-sheen black plastic, with glass cover, luminaire head/retention arm diecast aluminium, powder-coated, black, rotation angle 330°, swivel angle 90°, Multiadapter, electronic driver: 220-240 V~ / 50-60 Hz, On/Off, max. 34 luminaires per circuit (B16A fuse)