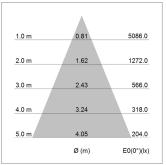

urs (powder coating or wet spraying) on inquiry, surface alloys on inquiry, honeycomb louver





Surface-mounted luminaire with LED, rated life of the LED L80/B10 > 50000 h, colour rendering index CRI > 80, chromaticity tolerance 2 SDCM (initial), reflector with circular light distribution pattern, reflector pure aluminium 99,99% in MIRO-Silver®, segmented and faceted, exchangeable reflector unit in high-sheen black plastic, with glass cover, luminaire head/retention arm diecast aluminium, powder-coated, black, rotation angle 330°, swivel angle 90°, Multiadapter, electronic driver: 220-240 V~ / 50-60 Hz, On/Off, max. 34 luminaires per circuit (B16A fuse)

Note: All data are typical values. System features may change with product improvements due to technical advances. Errors excepted.