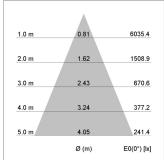

ours, NCS-colours (powder coating or wet spraying) on inquiry, surface alloys on inquiry, changeable reflector, honeycomb louver





Surface-mounted luminaire with LED, rated life of the LED L80/B10 50000 h (tambient 25°C), colour rendering index CRI > 96, chromaticity tolerance 3 SDCM (initial), reflector with circular light distribution pattern, reflector pure aluminium 99,99% in MIRO-Silver®, segmented and faceted, exchangeable reflector unit in high-sheen black plastic, with glass cover, luminaire head/retention arm die-cast aluminium, powder-coated, silver, rotation angle 330°, swivel angle +/- 90°, On/Off, max. 36 luminaires per circuit (B16A fuse)

Note: All data are typical values. System features may change with product improvements due to technical advances. Errors excepted.













www.baero.com 14.08.2024