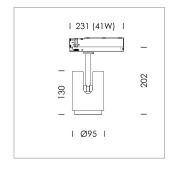

## LIGHT TECHNOLOGY

LED СОВ Light colour BeCool Luminous flux 3430 lm System power 41 W Luminaire Efficiency 84 lm/W Reflector Flood Beam angle 40° On/Off Controller

Rotation angle 330° Swivel angle 4/- 90° Weight 1.1 kg Protection rating . class IP 20 . II Luminaire colour silver

## OPCJA

RAL-colours, NCS-colours (powder coating or wet spraying) on inquiry, surface alloys on inquiry, changeable reflector, honeycomb louver

Surface-mounted luminaire with LED, rated life of the LED L80/B10 50000 h (tambient 25°C), colour rendering index CRI > 96, chromaticity tolerance 3 SDCM (initial), reflector with circular light distribution pattern, reflector pure aluminium 99,99% in MIRO-Silver®, segmented and faceted, exchangeable reflector unit in high-sheen black plastic, with glass cover, luminaire head/retention arm die-cast aluminium, powder-coated, silver, rotation angle 330°, swivel angle +/- 90°, On/Off, max. 36 luminaires per circuit (B16A fuse)