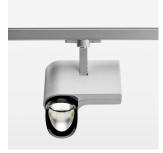

## **LUMINAIRE**

Rotation angle 330°
Swivel angle 90°
Weight 1.3 kg
Protection rating . class IP 20 . I
Luminaire colour silver

## OPCJA

RAL-colours, NCS-colours (powder coating or wet spraying) on inquiry, surface alloys on inquiry, honeycomb louver

Surface-mounted luminaire with LED, rated life of the LED L80/B10 > 50000 h, colour rendering index CRI > 80, chromaticity tolerance 2 SDCM (initial), reflector with asymmetrical light distribution pattern, primary reflector and kick reflector 99% pure aluminium in MIRO-Silver®, attachment with kick reflector to the ceiling approach of the light cone, exchangeable reflector unit in high-sheen black plastic, with glass cover, luminaire head/retention arm diecast aluminium, powder-coated, silver, rotation angle 330°, swivel angle 90°, Multiadapter, Power-Adapter, Poti, 220-240 V~ / 50-60 Hz, max. 22 luminaires per circuit (B16A fuse)