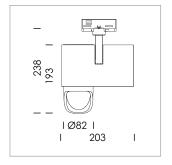

## **LUMINAIRE**

Rotation angle 330°
Swivel angle 90°
Weight 1.3 kg
Protection rating . class IP 20 . I
Luminaire colour silver