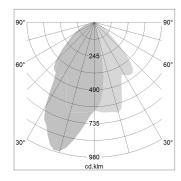

## LIGHT TECHNOLOGY

LED
Light colour
927
Luminous flux
3600 lm
System power
41 W
Luminaire Efficiency
88 lm/W
Reflector
WallBeam
Controller
On/Off