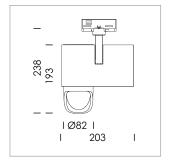

## **LUMINAIRE**

Rotation angle 330°
Swivel angle 90°
Weight 1.3 kg
Protection rating . class IP 20 . I
Luminaire colour black