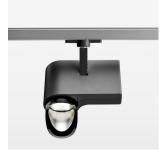

## **LUMINAIRE**

Rotation angle 330°
Swivel angle 90°
Weight 1.3 kg
Protection rating . class IP 20 . I
Luminaire colour black

## OPCJA

RAL-colours, NCS-colours (powder coating or wet spraying) on inquiry, surface alloys on inquiry, honeycomb louver

Surface-mounted luminaire with LED, rated life of the LED L80/B10 > 50000 h, colour rendering index CRI > 96, chromaticity tolerance 2 SDCM (initial), reflector with asymmetrical light distribution pattern, primary reflector and kick reflector 99% pure aluminium in MIRO-Silver®, attachment with kick reflector to the ceiling approach of the light cone, exchangeable reflector unit in high-sheen black plastic, with glass cover, luminaire head/retention arm diecast aluminium, powder-coated, black, rotation angle 330°, swivel angle 90°, Multiadapter, Power-Adapter, Poti, 220-240 V~ / 50-60 Hz, max. 22 luminaires per circuit (B16A fuse)