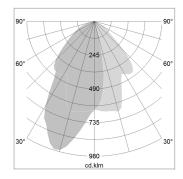

## LIGHT TECHNOLOGY

LED COB
Light colour BeColor
Luminous flux 3300 lm
System power 41 W
Luminaire Efficiency 80 lm/W
Reflector WallBeam
Controller On/Off