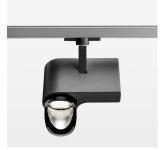

## **LUMINAIRE**

Rotation angle 330°
Swivel angle 90°
Weight 1.3 kg
Protection rating . class IP 20 . I
Luminaire colour black

## OPCJA

RAL-colours, NCS-colours (powder coating or wet spraying) on inquiry, surface alloys on inquiry, honeycomb louver

Surface-mounted luminaire with LED, rated life of the LED L80/B10 > 50000 h, colour rendering index CRI > 96, chromaticity tolerance 2 SDCM (initial), reflector with asymmetrical light distribution pattern, primary reflector and kick reflector 99% pure aluminium in MIRO-Silver®, attachment with kick reflector to the ceiling approach of the light cone, exchangeable reflector unit in high-sheen black plastic, with glass cover, luminaire head/retention arm diecast aluminium, powder-coated, black, rotation angle 330°, swivel angle 90°, Multiadapter, electronic driver: 220-240 V~ / 50-60 Hz, On/Off, max. 34 luminaires per circuit (B16A fuse)