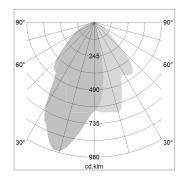

## LIGHT TECHNOLOGY

LED COB
Light colour BeColor
Luminous flux 1420 lm
System power 17 W
Luminaire Efficiency 84 lm/W
Reflector WallBeam
Controller On/Off

## OPCJA

RAL-colours, NCS-colours (powder coating or wet spraying) on inquiry, surface alloys on inquiry, honeycomb louver

Surface-mounted luminaire with LED, rated life of the LED L80/B10 > 50000 h, colour rendering index CRI > 96, chromaticity tolerance 2 SDCM (initial), reflector with asymmetrical light distribution pattern, primary reflector and kick reflector 99% pure aluminium in MIRO-Silver®, attachment with kick reflector to the ceiling approach of the light cone, exchangeable reflector unit in high-sheen black plastic, with glass cover, luminaire head/retention arm diecast aluminium, powder-coated, black, rotation angle 330°, swivel angle 90°, Multiadapter, electronic driver: 220-240 V~ / 50-60 Hz, On/Off, max. 34 luminaires per circuit (B16A fuse)