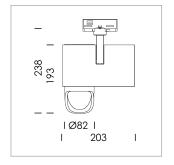

## **LUMINAIRE**

Rotation angle 330°
Swivel angle 90°
Weight 1.3 kg
Protection rating . class IP 20 . I
Luminaire colour black

## OPCJA

RAL-colours, NCS-colours (powder coating or wet spraying) on inquiry, surface alloys on inquiry, honeycomb louver

Surface-mounted luminaire with LED, rated life of the LED L80/B10 > 50000 h, colour rendering index CRI > 96, chromaticity tolerance 2 SDCM (initial), reflector with asymmetrical light distribution pattern, primary reflector and kick reflector 99% pure aluminium in MIRO-Silver®, attachment with kick reflector to the ceiling approach of the light cone, exchangeable reflector unit in high-sheen black plastic, with glass cover, luminaire head/retention arm diecast aluminium, powder-coated, black, rotation angle 330°, swivel angle 90°, Multiadapter, electronic driver: 220-240 V~ / 50-60 Hz, On/Off, max. 34 luminaires per circuit (B16A fuse)