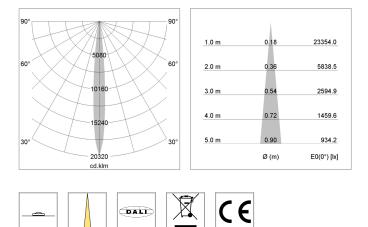

## LIGHT TECHNOLOGY

| LED                  | COB        |
|----------------------|------------|
| Light colour         | PearlWhite |
| Luminous flux        | 1150 lm    |
| System power         | 17 W       |
| Luminaire Efficiency | 68 lm/W    |
| Reflector            | NarrowSpot |
| Beam angle           | 10°        |
| Controller           | On/Off     |