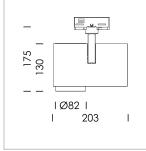

## LUMINAIRE

| Rotation angle            | 330°    |
|---------------------------|---------|
| Swivel angle              | 90°     |
| Weight                    | 1.3 kg  |
| Protection rating . class | IP 20.I |
| Luminaire colour          | silver  |
|                           |         |