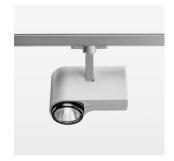

## LIGHT TECHNOLOGY

LED СОВ Light colour BeCool Luminous flux 1090 lm System power 17 W Luminaire Efficiency 64 lm/W Reflector NarrowSpot Beam angle 10° On/Off Controller

Rotation angle 330°
Swivel angle 90°
Weight 1.3 kg
Protection rating . class IP 20 . I
Luminaire colour silver

## OPCJA

RAL-colours, NCS-colours (powder coating or wet spraying) on inquiry, surface alloys on inquiry, honeycomb louver

Surface-mounted luminaire with LED, rated life of the LED L80/B10 > 50000 h, colour rendering index CRI > 96, chromaticity tolerance 2 SDCM (initial), 3D silicone lens to reduce the proportion of scattered light, rotation-symmetrical reflector with circular light distribution pattern, reflector pure aluminium 99,99% in MIRO-Silver®, segmented and faceted, exchangeable reflector unit in high-sheen black plastic, with glass cover, luminaire head/retention arm die-cast aluminium, powder-coated, silver, rotation angle 330°, swivel angle 90°, Multiadapter, electronic driver: 220-240 V~/50-60 Hz, On/Off, max. 34 luminaires per circuit (B16A fuse)