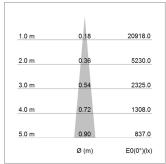

## LIGHT TECHNOLOGY

LED СОВ Light colour BeCool Luminous flux 1090 lm System power 17 W Luminaire Efficiency 64 lm/W Reflector NarrowSpot Beam angle 10° On/Off Controller

Rotation angle 330°
Swivel angle 90°
Weight 1.3 kg
Protection rating . class IP 20 . I
Luminaire colour silver