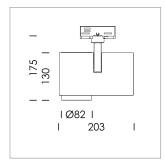

## LIGHT TECHNOLOGY

LED СОВ Light colour BeCool Luminous flux 1090 lm System power 17 W Luminaire Efficiency 64 lm/W Reflector NarrowSpot Beam angle 10° On/Off Controller

Rotation angle 330°
Swivel angle 90°
Weight 1.3 kg
Protection rating . class IP 20 . I
Luminaire colour silver

## OPCJA

RAL-colours, NCS-colours (powder coating or wet spraying) on inquiry, surface alloys on inquiry, honeycomb louver

Surface-mounted luminaire with LED, rated life of the LED L80/B10 > 50000 h, colour rendering index CRI > 96, chromaticity tolerance 2 SDCM (initial), 3D silicone lens to reduce the proportion of scattered light, rotation-symmetrical reflector with circular light distribution pattern, reflector pure aluminium 99,99% in MIRO-Silver®, segmented and faceted, exchangeable reflector unit in high-sheen black plastic, with glass cover, luminaire head/retention arm die-cast aluminium, powder-coated, silver, rotation angle 330°, swivel angle 90°, Multiadapter, electronic driver: 220-240 V~/50-60 Hz, On/Off, max. 34 luminaires per circuit (B16A fuse)