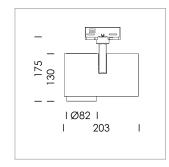

## **LUMINAIRE**

Rotation angle 330°
Swivel angle 90°
Weight 1.3 kg
Protection rating . class IP 20 . I
Luminaire colour white

Note: All data are typical values. System features may change with product improvements due to technical advances. Errors excepted.