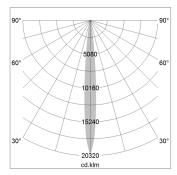

## LIGHT TECHNOLOGY

СОВ LED Light colour 927 Luminous flux 1110 lm 17 W System power Luminaire Efficiency 65 lm/W Reflector NarrowSpot 10° Beam angle On/Off Controller