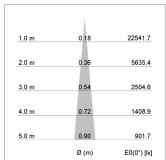

## LIGHT TECHNOLOGY

СОВ LED Light colour 927 Luminous flux 1110 lm 17 W System power Luminaire Efficiency 65 lm/W Reflector NarrowSpot 10° Beam angle On/Off Controller