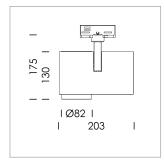

## LIGHT TECHNOLOGY

LED LED Light colour PearlWhite Luminous flux 3860 lm System power 41 W Luminaire Efficiency 94 lm/W Reflector Flood 44° Beam angle On/Off Controller

Rotation angle 330°
Swivel angle 90°
Weight 1.3 kg
Protection rating . class IP 20 . I
Luminaire colour white

## **OPCJA**

RAL-colours, NCS-colours (powder coating or wet spraying) on inquiry, surface alloys on inquiry, honeycomb louver

Surface-mounted luminaire with LED, rated life of the LED L80/B10 > 50000 h, colour rendering index CRI > 90, chromaticity tolerance 2 SDCM (initial), reflector with circular light distribution pattern, reflector pure aluminium 99,99% in MIRO-Silver®, segmented and faceted, exchangeable reflector unit in high-sheen black plastic, with glass cover, luminaire head/retention arm diecast aluminium, powder-coated, white, rotation angle 330°, swivel angle 90°, Multiadapter, Power-Adapter, Poti, 220-240 V~ / 50-60 Hz, max. 22 luminaires per circuit (B16A fuse)