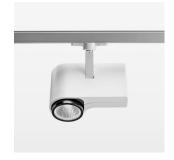

## LIGHT TECHNOLOGY

LED LED Light colour PearlWhite Luminous flux 3860 lm System power 41 W Luminaire Efficiency 94 lm/W Reflector Flood 44° Beam angle On/Off Controller

Rotation angle 330°
Swivel angle 90°
Weight 1.3 kg
Protection rating . class IP 20 . I
Luminaire colour white

## **OPCJA**

RAL-colours, NCS-colours (powder coating or wet spraying) on inquiry, surface alloys on inquiry, honeycomb louver

Surface-mounted luminaire with LED, rated life of the LED L80/B10 > 50000 h, colour rendering index CRI > 90, chromaticity tolerance 2 SDCM (initial), reflector with circular light distribution pattern, reflector pure aluminium 99,99% in MIRO-Silver®, segmented and faceted, exchangeable reflector unit in high-sheen black plastic, with glass cover, luminaire head/retention arm diecast aluminium, powder-coated, white, rotation angle 330°, swivel angle 90°, Multiadapter, Power-Adapter, Poti, 220-240 V~ / 50-60 Hz, max. 22 luminaires per circuit (B16A fuse)