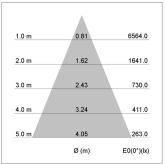

## LIGHT TECHNOLOGY

LED LED Light colour PearlWhite Luminous flux 3860 lm System power 41 W Luminaire Efficiency 94 lm/W Reflector Flood 44° Beam angle On/Off Controller

Rotation angle 330°
Swivel angle 90°
Weight 1.3 kg
Protection rating . class IP 20 . I
Luminaire colour white