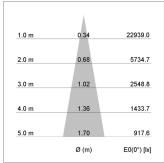

## LIGHT TECHNOLOGY

LED LED Light colour PearlWhite Luminous flux 3770 lm 41 W System power Luminaire Efficiency 92 lm/W Reflector Spot 20° Beam angle On/Off Controller

Rotation angle 330°
Swivel angle 90°
Weight 1.3 kg
Protection rating . class IP 20 . I
Luminaire colour silver