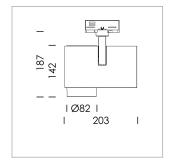

## LIGHT TECHNOLOGY

LED LED Light colour PearlWhite Luminous flux 3770 lm 41 W System power Luminaire Efficiency 92 lm/W Reflector Spot 20° Beam angle On/Off Controller

Rotation angle 330°
Swivel angle 90°
Weight 1.3 kg
Protection rating . class IP 20 . I
Luminaire colour silver

## OPCJA

RAL-colours, NCS-colours (powder coating or wet spraying) on inquiry, surface alloys on inquiry, honeycomb louver

Surface-mounted luminaire with LED, rated life of the LED L80/B10 > 50000 h, colour rendering index CRI > 90, chromaticity tolerance 2 SDCM (initial), 3D silicone lens to reduce the proportion of scattered light, rotation-symmetrical reflector with circular light distribution pattern, reflector pure aluminium 99,99% in MIRO-Silver®, segmented and faceted, exchangeable reflector unit in high-sheen black plastic, with glass cover, luminaire head/retention arm die-cast aluminium, powder-coated, silver, rotation angle 330°, swivel angle 90°, Multiadapter, Power-Adapter, Poti, 220-240 V~ / 50-60 Hz, max. 22 luminaires per circuit (B16A fuse)