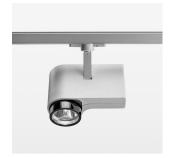

## LIGHT TECHNOLOGY

LED LED Light colour PearlWhite Luminous flux 3770 lm 41 W System power Luminaire Efficiency 92 lm/W Reflector Spot 20° Beam angle On/Off Controller

Rotation angle 330°
Swivel angle 90°
Weight 1.3 kg
Protection rating . class IP 20 . I
Luminaire colour silver

## OPCJA

RAL-colours, NCS-colours (powder coating or wet spraying) on inquiry, surface alloys on inquiry, honeycomb louver

Surface-mounted luminaire with LED, rated life of the LED L80/B10 > 50000 h, colour rendering index CRI > 90, chromaticity tolerance 2 SDCM (initial), 3D silicone lens to reduce the proportion of scattered light, rotation-symmetrical reflector with circular light distribution pattern, reflector pure aluminium 99,99% in MIRO-Silver®, segmented and faceted, exchangeable reflector unit in high-sheen black plastic, with glass cover, luminaire head/retention arm die-cast aluminium, powder-coated, silver, rotation angle 330°, swivel angle 90°, Multiadapter, Power-Adapter, Poti, 220-240 V~ / 50-60 Hz, max. 22 luminaires per circuit (B16A fuse)