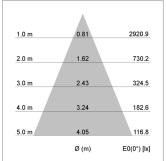

## LIGHT TECHNOLOGY

LED LED Light colour 927 Luminous flux 1660 lm System power 17 W Luminaire Efficiency 98 lm/W Reflector Flood Beam angle 44° On/Off Controller

Rotation angle 330°
Swivel angle 90°
Weight 1.3 kg
Protection rating . class IP 20 . I
Luminaire colour silver