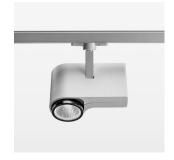

## LIGHT TECHNOLOGY

LED LED Light colour 927 Luminous flux 1660 lm System power 17 W Luminaire Efficiency 98 lm/W Reflector Flood Beam angle 44° On/Off Controller

Rotation angle 330°
Swivel angle 90°
Weight 1.3 kg
Protection rating . class IP 20 . I
Luminaire colour silver

## OPCJA

RAL-colours, NCS-colours (powder coating or wet spraying) on inquiry, surface alloys on inquiry, honeycomb louver

Surface-mounted luminaire with LED, rated life of the LED L80/B10 > 50000 h, colour rendering index CRI > 80, chromaticity tolerance 2 SDCM (initial), reflector with circular light distribution pattern, reflector pure aluminium 99,99% in MIRO-Silver®, segmented and faceted, exchangeable reflector unit in high-sheen black plastic, with glass cover, luminaire head/retention arm diecast aluminium, powder-coated, silver, rotation angle 330°, swivel angle 90°, Multiadapter, electronic driver: 220-240 V~ / 50-60 Hz, On/Off, max. 34 luminaires per circuit (B16A fuse)