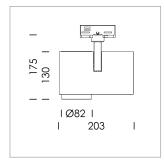

## LIGHT TECHNOLOGY

LED LED Light colour 927 Luminous flux 1660 lm System power 17 W Luminaire Efficiency 98 lm/W Reflector Flood Beam angle 44° On/Off Controller

Rotation angle 330°
Swivel angle 90°
Weight 1.3 kg
Protection rating . class IP 20 . I
Luminaire colour silver

## OPCJA

RAL-colours, NCS-colours (powder coating or wet spraying) on inquiry, surface alloys on inquiry, honeycomb louver

Surface-mounted luminaire with LED, rated life of the LED L80/B10 > 50000 h, colour rendering index CRI > 80, chromaticity tolerance 2 SDCM (initial), reflector with circular light distribution pattern, reflector pure aluminium 99,99% in MIRO-Silver®, segmented and faceted, exchangeable reflector unit in high-sheen black plastic, with glass cover, luminaire head/retention arm diecast aluminium, powder-coated, silver, rotation angle 330°, swivel angle 90°, Multiadapter, electronic driver: 220-240 V~ / 50-60 Hz, On/Off, max. 34 luminaires per circuit (B16A fuse)