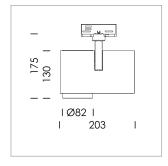

## **LUMINAIRE**

Rotation angle 330°
Swivel angle 90°
Weight 1.3 kg
Protection rating . class IP 20 . I
Luminaire colour white

## OPCJA

RAL-colours, NCS-colours (powder coating or wet spraying) on inquiry, surface alloys on inquiry, honeycomb louver

Surface-mounted luminaire with LED, rated life of the LED L80/B10 > 50000 h, colour rendering index CRI > 96, chromaticity tolerance 2 SDCM (initial), 3D silicone lens to reduce the proportion of scattered light, rotation-symmetrical reflector with circular light distribution pattern, reflector pure aluminium 99,99% in MIRO-Silver®, segmented and faceted, exchangeable reflector unit in high-sheen black plastic, with glass cover, luminaire head/retention arm die-cast aluminium, powder-coated, white, rotation angle 330°, swivel angle 90°, Multiadapter, electronic driver: 220-240 V~/50-60 Hz, On/Off, max. 34 luminaires per circuit (B16A fuse)