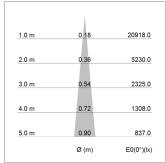

## LIGHT TECHNOLOGY

LED СОВ Light colour BeCool Luminous flux 1090 lm System power 17 W Luminaire Efficiency 64 lm/W Reflector NarrowSpot Beam angle 10° On/Off Controller