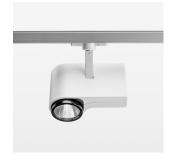

## OPCJA

RAL-colours, NCS-colours (powder coating or wet spraying) on inquiry, surface alloys on inquiry, honeycomb louver

Surface-mounted luminaire with LED, rated life of the LED L80/B10 > 50000 h, colour rendering index CRI > 96, chromaticity tolerance 2 SDCM (initial), 3D silicone lens to reduce the proportion of scattered light, rotation-symmetrical reflector with circular light distribution pattern, reflector pure aluminium 99,99% in MIRO-Silver®, segmented and faceted, exchangeable reflector unit in high-sheen black plastic, with glass cover, luminaire head/retention arm die-cast aluminium, powder-coated, white, rotation angle 330°, swivel angle 90°, Multiadapter, electronic driver: 220-240 V~/50-60 Hz, On/Off, max. 34 luminaires per circuit (B16A fuse)