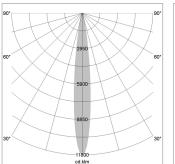

## LIGHT TECHNOLOGY

| LED                  | COB        |
|----------------------|------------|
| Light colour         | BeNature   |
| Luminous flux        | 620 lm     |
| System power         | 17 W       |
| Luminaire Efficiency | 36 lm/W    |
| Reflector            | NarrowSpot |
| Beam angle           | 10°        |
| Controller           | On/Off     |
|                      |            |