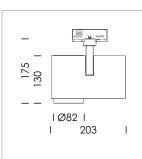

## LUMINAIRE

| Rotation angle            | 330°    |
|---------------------------|---------|
| Swivel angle              | 90°     |
| Weight                    | 1.3 kg  |
| Protection rating . class | IP 20.I |
| Luminaire colour          | black   |
|                           |         |