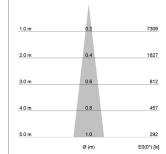

## LIGHT TECHNOLOGY

| LED                  | COB        |
|----------------------|------------|
| Light colour         | BeNature   |
| Luminous flux        | 620 lm     |
| System power         | 17 W       |
| Luminaire Efficiency | 36 lm/W    |
| Reflector            | NarrowSpot |
| Beam angle           | 10°        |
| Controller           | On/Off     |
|                      |            |