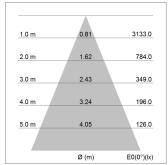

## LIGHT TECHNOLOGY

LED LED Light colour Meat&Fish Luminous flux 2530 lm System power 41 W Luminaire Efficiency 62 lm/W Reflector Flood 44° Beam angle On/Off Controller

Rotation angle 330°
Swivel angle 90°
Weight 1.3 kg
Protection rating . class IP 20 . I
Luminaire colour white