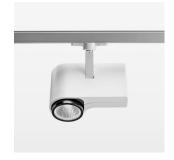

## OPCJA

RAL-colours, NCS-colours (powder coating or wet spraying) on inquiry, surface alloys on inquiry, honeycomb louver

Surface-mounted luminaire with LED, rated life of the LED L80/B10 > 50000 h, colour rendering index CRI > 70, chromaticity tolerance 2 SDCM (initial), reflector with circular light distribution pattern, reflector pure aluminium 99,99% in MIRO-Silver®, segmented and faceted, exchangeable reflector unit in high-sheen black plastic, with glass cover, luminaire head/retention arm diecast aluminium, powder-coated, white, rotation angle 330°, swivel angle 90°, Multiadapter, Power-Adapter, Poti, 220-240 V~ / 50-60 Hz, max. 22 luminaires per circuit (B16A fuse)