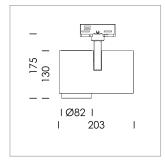

## LIGHT TECHNOLOGY

LED LED Light colour Meat&Fish Luminous flux 2530 lm System power 41 W Luminaire Efficiency 62 lm/W Reflector Flood 44° Beam angle On/Off Controller

Rotation angle 330°
Swivel angle 90°
Weight 1.3 kg
Protection rating . class IP 20 . I
Luminaire colour white

## OPCJA

RAL-colours, NCS-colours (powder coating or wet spraying) on inquiry, surface alloys on inquiry, honeycomb louver

Surface-mounted luminaire with LED, rated life of the LED L80/B10 > 50000 h, colour rendering index CRI > 70, chromaticity tolerance 2 SDCM (initial), reflector with circular light distribution pattern, reflector pure aluminium 99,99% in MIRO-Silver®, segmented and faceted, exchangeable reflector unit in high-sheen black plastic, with glass cover, luminaire head/retention arm diecast aluminium, powder-coated, white, rotation angle 330°, swivel angle 90°, Multiadapter, Power-Adapter, Poti, 220-240 V~ / 50-60 Hz, max. 22 luminaires per circuit (B16A fuse)