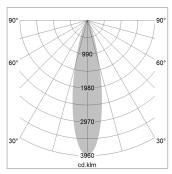

## LIGHT TECHNOLOGY

LED СОВ BeColor Light colour Luminous flux 3060 lm 41 W System power Luminaire Efficiency 71 lm/W Reflector Medium Beam angle 25° On/Off Controller

Rotation angle 350°
Swivel angle +/- 30°
Weight 0.70 kg
Protection rating . class IP 20 . III
Luminaire colour black