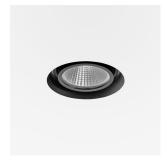

## LIGHT TECHNOLOGY

LED СОВ BeColor Light colour Luminous flux 3060 lm 41 W System power Luminaire Efficiency 71 lm/W Reflector Medium Beam angle 25° On/Off Controller

Rotation angle 350°
Swivel angle +/- 30°
Weight 0.70 kg
Protection rating . class IP 20 . III
Luminaire colour black

## OPCJA

Trim in accordance with RAL / NCS, white trim, exchangeable reflector, OvalBeam lens or honeycomb louvre, fire protection cover (up to 34 W)

Recessed directional spot, flush with ceiling with LED, rated life of the LED L80/B10 > 50000 h, colour rendering index CRI > 96, chromaticity tolerance 2 SDCM (initial), 3D silicone lens to reduce the proportion of scattered light, reflector with circular light distribution pattern, reflector pure aluminium 99,99% in MIRO-Silver®, segmented and faceted, exchangeable reflector unit in high-sheen black plastic, with glass cover, luminaire head designed as heat sink die-cast aluminium, black anodized, rotation angle 350°, swivel angle +/-30°; Ceiling plaster die-cast aluminum, trim plastic injection molding, black, separate driver unit