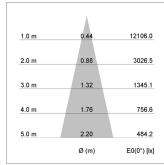

## LIGHT TECHNOLOGY

LED СОВ BeColor Light colour Luminous flux 3060 lm 41 W System power Luminaire Efficiency 71 lm/W Reflector Medium Beam angle 25° On/Off Controller

Rotation angle 350°
Swivel angle +/- 30°
Weight 0.70 kg
Protection rating . class IP 20 . III
Luminaire colour black