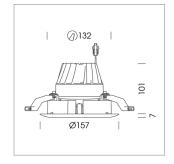

## LIGHT TECHNOLOGY

LED СОВ BeColor Light colour Luminous flux 3060 lm 41 W System power Luminaire Efficiency 71 lm/W Reflector Medium Beam angle 25° On/Off Controller

Rotation angle 350°
Swivel angle +/- 30°
Weight 0.70 kg
Protection rating . class IP 20 . III
Luminaire colour black

## OPCJA

Trim in accordance with RAL / NCS, white trim, exchangeable reflector, OvalBeam lens or honeycomb louvre, fire protection cover (up to 34 W)

Recessed directional spot, flush with ceiling with LED, rated life of the LED L80/B10 > 50000 h, colour rendering index CRI > 96, chromaticity tolerance 2 SDCM (initial), 3D silicone lens to reduce the proportion of scattered light, reflector with circular light distribution pattern, reflector pure aluminium 99,99% in MIRO-Silver®, segmented and faceted, exchangeable reflector unit in high-sheen black plastic, with glass cover, luminaire head designed as heat sink die-cast aluminium, black anodized, rotation angle 350°, swivel angle +/-30°; Ceiling plaster die-cast aluminum, trim plastic injection molding, black, separate driver unit