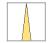

## LIGHT TECHNOLOGY

LED COB Light colour PearlWhite Luminous flux 3050 lm 34 W System power Luminaire Efficiency 91 lm/W Reflector Spot Beam angle 16° On/Off Controller