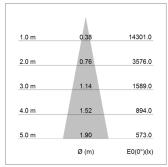

## LIGHT TECHNOLOGY

LED COB Light colour PearlWhite Luminous flux 3050 lm 34 W System power Luminaire Efficiency 91 lm/W Reflector Spot Beam angle 16° On/Off Controller