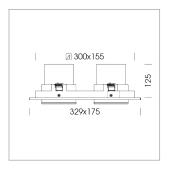

## Intara SQ 174

Article number: 50670012

## **LUMINAIRE**

Swivel angle +/- 30°
Weight 2,0 kg
Protection rating . class IP 20 . III
Luminaire colour silver