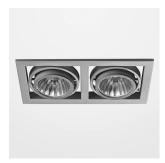

## Intara SQ 174

Article number: 50670012

## **LUMINAIRE**

Swivel angle +/- 30°
Weight 2,0 kg
Protection rating . class IP 20 . III
Luminaire colour silver