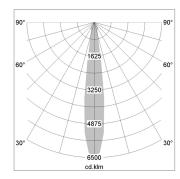

## LIGHT TECHNOLOGY

LED COB Light colour PearlWhite Luminous flux 3050 lm 34 W System power Luminaire Efficiency 91 lm/W Reflector Spot Beam angle 16° On/Off Controller