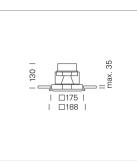

## Intara SQ 175

Article number: 51170106

## LUMINAIRE

| Swivel angle              |
|---------------------------|
| Weight                    |
| Protection rating . class |
| Luminaire colour          |

30° 1.9 kg IP 20 . III silver