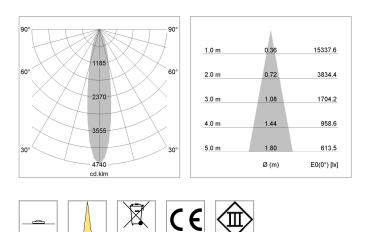

## LIGHT TECHNOLOGY

| LED                  | COB       |
|----------------------|-----------|
| Light colour         | Meat&Fish |
| Luminous flux        | 2940 lm   |
| System power         | 47 W      |
| Luminaire Efficiency | 63 lm/W   |
| Reflector            | Spot      |
| Beam angle           | 20°       |
| Controller           | On/Off    |