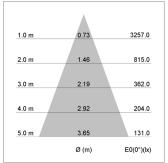

## LIGHT TECHNOLOGY

LED COB Light colour SpecialMeat Luminous flux 1640 lm System power 28 W Luminaire Efficiency 60 lm/W Reflector Flood Beam angle 40° On/Off Controller

Swivel angle 30°
Weight 1.9 kg
Protection rating . class IP 20 . III
Luminaire colour white