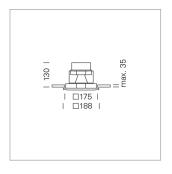

## Intara SQ 175

Article number: 51060112

## OPCJA

RAL-colours, NCS-colours (powder coating or wet spraying) on inquiry, surface alloys on inquiry, honeycomb louver

Recessed luminaire with LED, rated life of the LED L80/B10 > 50000 h, colour rendering index CRI > 82, chromaticity tolerance 2 SDCM (initial), reflector with circular light distribution pattern, reflector pure aluminium 99,99% in MIRO-Silver®,, swivel angle 30° luminaire housing sheet steel, powder-coated, white, separate driver unit