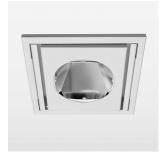

## OPCJA

RAL-colours, NCS-colours (powder coating or wet spraying) on inquiry, surface alloys on inquiry, honeycomb louver

Recessed luminaire with LED, rated life of the LED L80/B10 > 50000 h, colour rendering index CRI > 82, chromaticity tolerance 2 SDCM (initial), reflector with circular light distribution pattern, reflector pure aluminium 99,99% in MIRO-Silver®,, swivel angle 30° luminaire housing sheet steel, powder-coated, white, separate driver unit