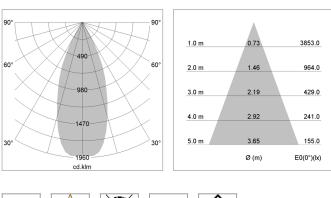

## LIGHT TECHNOLOGY

| LED                  | COB       |
|----------------------|-----------|
| Light colour         | Meat&Fish |
| Luminous flux        | 1940 lm   |
| System power         | 28 W      |
| Luminaire Efficiency | 71 lm/W   |
| Reflector            | Flood     |
| Beam angle           | 40°       |
| Controller           | On/Off    |
|                      |           |