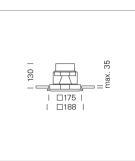

## LUMINAIRE

| Swivel angle              |
|---------------------------|
| Weight                    |
| Protection rating . class |
| Luminaire colour          |

## OPCJA

RAL-colours, NCS-colours (powder coating or wet spraying) on inquiry, surface alloys on inquiry, honeycomb louver

30°

1.9 kg

white

IP 20.III

Recessed luminaire with LED, rated life of the LED L80/B10 > 50000 h, colour rendering index CRI > 70, chromaticity tolerance 2 SDCM (initial), reflector with circular light distribution pattern, reflector pure aluminium 99,99% in MIRO-Silver®,, swivel angle 30° luminaire housing sheet steel, powder-coated, white, separate driver unit