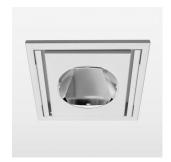

## Intara SQ 175

Article number: 51060111

## OPCJA

RAL-colours, NCS-colours (powder coating or wet spraying) on inquiry, surface alloys on inquiry, honeycomb louver

30°

1.9 kg

white

IP 20.III

Recessed luminaire with LED, rated life of the LED L80/B10 > 50000 h, colour rendering index CRI > 70, chromaticity tolerance 2 SDCM (initial), reflector with circular light distribution pattern, reflector pure aluminium 99,99% in MIRO-Silver®,, swivel angle 30° luminaire housing sheet steel, powder-coated, white, separate driver unit