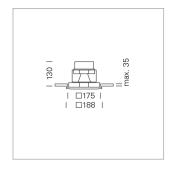

## Intara SQ 175

Article number: 51170101

## LIGHT TECHNOLOGY

LED COB Light colour Meat&Fish Luminous flux 2940 lm 47 W System power Luminaire Efficiency 63 lm/W Reflector Spot 20° Beam angle On/Off Controller

Swivel angle 30°
Weight 1.9 kg
Protection rating . class IP 20 . III
Luminaire colour black

## OPCJA

RAL-colours, NCS-colours (powder coating or wet spraying) on inquiry, surface alloys on inquiry, honeycomb louver

Recessed luminaire with LED, rated life of the LED L80/B10 > 50000 h, colour rendering index CRI > 80, chromaticity tolerance 3 SDCM (initial), reflector with circular light distribution pattern, swivel angle 30° luminaire housing sheet steel, powder-coated, black, separate driver unit