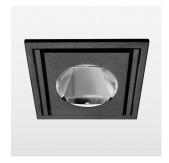

## LIGHT TECHNOLOGY

LED COB Light colour Meat&Fish Luminous flux 2940 lm 47 W System power Luminaire Efficiency 63 lm/W Reflector Spot 20° Beam angle On/Off Controller

Swivel angle 30°
Weight 1.9 kg
Protection rating . class IP 20 . III
Luminaire colour black