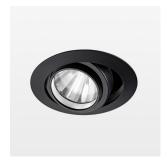

## LIGHT TECHNOLOGY

LED COB Light colour BeCool Luminous flux 2760 lm System power 34 W Luminaire Efficiency 81 lm/W Reflector Spot 20° Beam angle On/Off Controller

Swivel angle +/- 25°
Weight 0.69 kg
Protection rating . class IP 20 . II
Luminaire colour black

## OPCJA

RAL-colours, NCS-colours (powder coating or wet spraying) on inquiry, surface alloys on inquiry, honeycomb louver

Recessed luminaire with LED, rated life of the LED L80/B10 50000 h (tambient 25°C), colour rendering index CRI > 96, chromaticity tolerance 2 SDCM (initial), rotation-symmetrical reflector with circular light distribution pattern, reflector pure aluminium 99,99% in MIRO-Silver®, segmented and faceted, 3D lens silicon to reduce the proportion of scattered light, die-cast aluminium, powder-coated, rotation angle, swivel angle +/- 25°, black,