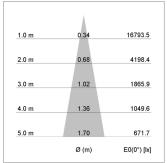

## LIGHT TECHNOLOGY

LED COB Light colour BeCool Luminous flux 2760 lm System power 34 W Luminaire Efficiency 81 lm/W Reflector Spot 20° Beam angle On/Off Controller

Swivel angle +/- 25°
Weight 0.69 kg
Protection rating . class IP 20 . II
Luminaire colour black