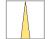

## LIGHT TECHNOLOGY

LED COB Light colour BeCool Luminous flux 2760 lm System power 34 W Luminaire Efficiency 81 lm/W Reflector Spot 20° Beam angle On/Off Controller

Swivel angle +/- 25°
Weight 0.69 kg
Protection rating . class IP 20 . II
Luminaire colour black

## OPCJA

RAL-colours, NCS-colours (powder coating or wet spraying) on inquiry, surface alloys on inquiry, honeycomb louver

Recessed luminaire with LED, rated life of the LED L80/B10 50000 h (tambient 25°C), colour rendering index CRI > 96, chromaticity tolerance 2 SDCM (initial), rotation-symmetrical reflector with circular light distribution pattern, reflector pure aluminium 99,99% in MIRO-Silver®, segmented and faceted, 3D lens silicon to reduce the proportion of scattered light, die-cast aluminium, powder-coated, rotation angle, swivel angle +/- 25°, black,