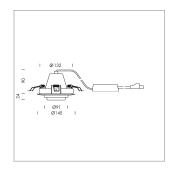

## LIGHT TECHNOLOGY

LED COB Light colour BeCool Luminous flux 2760 lm System power 34 W Luminaire Efficiency 81 lm/W Reflector Spot 20° Beam angle On/Off Controller

Swivel angle +/- 25°
Weight 0.69 kg
Protection rating . class IP 20 . II
Luminaire colour black

## OPCJA

RAL-colours, NCS-colours (powder coating or wet spraying) on inquiry, surface alloys on inquiry, honeycomb louver

Recessed luminaire with LED, rated life of the LED L80/B10 50000 h (tambient 25°C), colour rendering index CRI > 96, chromaticity tolerance 2 SDCM (initial), rotation-symmetrical reflector with circular light distribution pattern, reflector pure aluminium 99,99% in MIRO-Silver®, segmented and faceted, 3D lens silicon to reduce the proportion of scattered light, die-cast aluminium, powder-coated, rotation angle, swivel angle +/- 25°, black,