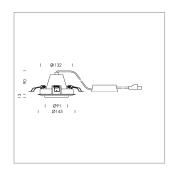

## LIGHT TECHNOLOGY

LED COB Light colour BeCool Luminous flux 1280 lm System power 15 W Luminaire Efficiency 85 lm/W Reflector Flood Beam angle 40° On/Off Controller

Swivel angle +/- 25°
Weight 0.69 kg
Protection rating . class IP 20 . II
Luminaire colour black

## OPCJA

RAL-colours, NCS-colours (powder coating or wet spraying) on inquiry, surface alloys on inquiry, honeycomb louver

Recessed luminaire with LED, rated life of the LED L80/B10 50000 h (tambient 25°C), colour rendering index CRI > 96, chromaticity tolerance 2 SDCM (initial), reflector with circular light distribution pattern, reflector pure aluminium 99,99% in MIRO-Silver®, segmented and faceted, die-cast aluminium, powder-coated, rotation angle, swivel angle +/- 25°, black,