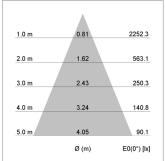

## LIGHT TECHNOLOGY

LED COB Light colour BeCool Luminous flux 1280 lm System power 15 W Luminaire Efficiency 85 lm/W Reflector Flood Beam angle 40° On/Off Controller

Swivel angle +/- 25°
Weight 0.69 kg
Protection rating . class IP 20 . II
Luminaire colour black