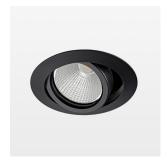

## LIGHT TECHNOLOGY

LED COB Light colour BeCool Luminous flux 1280 lm System power 15 W Luminaire Efficiency 85 lm/W Reflector Flood Beam angle 40° On/Off Controller

Swivel angle +/- 25°
Weight 0.69 kg
Protection rating . class IP 20 . II
Luminaire colour black

## OPCJA

RAL-colours, NCS-colours (powder coating or wet spraying) on inquiry, surface alloys on inquiry, honeycomb louver

Recessed luminaire with LED, rated life of the LED L80/B10 50000 h (tambient 25°C), colour rendering index CRI > 96, chromaticity tolerance 2 SDCM (initial), reflector with circular light distribution pattern, reflector pure aluminium 99,99% in MIRO-Silver®, segmented and faceted, die-cast aluminium, powder-coated, rotation angle, swivel angle +/- 25°, black,