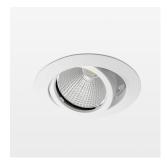

## LIGHT TECHNOLOGY

LED СОВ Light colour 830 Luminous flux 2900 lm 23 W System power Luminaire Efficiency 126 lm/W Reflector Flood Beam angle 40° On/Off Controller

Swivel angle +/- 25°
Weight 0.69 kg
Protection rating . class IP 20 . II
Luminaire colour white

## OPCJA

RAL-colours, NCS-colours (powder coating or wet spraying) on inquiry, surface alloys on inquiry, honeycomb louver

Recessed luminaire with LED, rated life of the LED L80/B10 50000 h (tambient 25°C), colour rendering index CRI > 80, chromaticity tolerance 2 SDCM (initial), reflector with circular light distribution pattern, reflector pure aluminium 99,99% in MIRO-Silver®, segmented and faceted, die-cast aluminium, powder-coated, rotation angle, swivel angle +/- 25°, white,