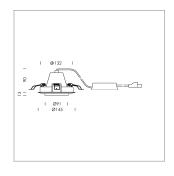

## LIGHT TECHNOLOGY

LED СОВ Light colour 830 Luminous flux 2900 lm 23 W System power Luminaire Efficiency 126 lm/W Reflector Flood Beam angle 40° On/Off Controller

Swivel angle +/- 25°
Weight 0.69 kg
Protection rating . class IP 20 . II
Luminaire colour white

## OPCJA

RAL-colours, NCS-colours (powder coating or wet spraying) on inquiry, surface alloys on inquiry, honeycomb louver

Recessed luminaire with LED, rated life of the LED L80/B10 50000 h (tambient 25°C), colour rendering index CRI > 80, chromaticity tolerance 2 SDCM (initial), reflector with circular light distribution pattern, reflector pure aluminium 99,99% in MIRO-Silver®, segmented and faceted, die-cast aluminium, powder-coated, rotation angle, swivel angle +/- 25°, white,