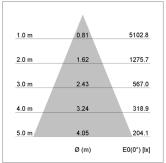

## LIGHT TECHNOLOGY

LED СОВ Light colour 830 Luminous flux 2900 lm 23 W System power Luminaire Efficiency 126 lm/W Reflector Flood Beam angle 40° On/Off Controller

Swivel angle +/- 25°
Weight 0.69 kg
Protection rating . class IP 20 . II
Luminaire colour white