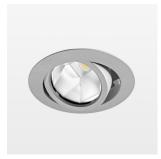

## LIGHT TECHNOLOGY

LED COB Light colour BeColor Luminous flux 2020 lm 23 W System power Luminaire Efficiency 88 lm/W Reflector OvalBasic 60° x 40° Beam angle On/Off Controller

Swivel angle +/- 25°
Weight 0.69 kg
Protection rating . class IP 20 . II
Luminaire colour silver

## OPCJA

RAL-colours, NCS-colours (powder coating or wet spraying) on inquiry, surface alloys on inquiry, honeycomb louver

03.07.2024

Recessed luminaire with LED, rated life of the LED L80/B10 50000 h (tambient 25°C), colour rendering index CRI > 96, chromaticity tolerance 2 SDCM (initial), reflector with oval light distribution pattern, reflector pure aluminium 99,99% in MIRO-Silver®, segmented, die-cast aluminium, powdercoated, rotation angle, swivel angle +/- 25°, silver,