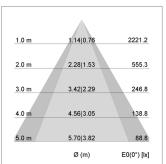

## LIGHT TECHNOLOGY

LED COB Light colour BeColor Luminous flux 2020 lm 23 W System power Luminaire Efficiency 88 lm/W Reflector OvalBasic 60° x 40° Beam angle On/Off Controller

Swivel angle +/- 25°
Weight 0.69 kg
Protection rating . class IP 20 . II
Luminaire colour silver