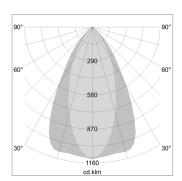

## LIGHT TECHNOLOGY

LED COB Light colour BeColor Luminous flux 2020 lm 23 W System power Luminaire Efficiency 88 lm/W Reflector OvalBasic 60° x 40° Beam angle On/Off Controller

Swivel angle +/- 25°
Weight 0.69 kg
Protection rating . class IP 20 . II
Luminaire colour silver