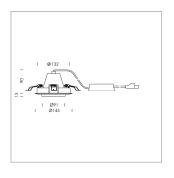

## LIGHT TECHNOLOGY

LED COB Light colour BeColor Luminous flux 2020 lm 23 W System power Luminaire Efficiency 88 lm/W Reflector OvalBasic 60° x 40° Beam angle On/Off Controller

Swivel angle +/- 25°
Weight 0.69 kg
Protection rating . class IP 20 . II
Luminaire colour silver

## OPCJA

RAL-colours, NCS-colours (powder coating or wet spraying) on inquiry, surface alloys on inquiry, honeycomb louver

03.07.2024

Recessed luminaire with LED, rated life of the LED L80/B10 50000 h (tambient 25°C), colour rendering index CRI > 96, chromaticity tolerance 2 SDCM (initial), reflector with oval light distribution pattern, reflector pure aluminium 99,99% in MIRO-Silver®, segmented, die-cast aluminium, powdercoated, rotation angle, swivel angle +/- 25°, silver,