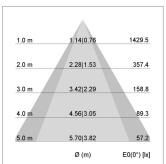

## LIGHT TECHNOLOGY

LED COB Light colour BeCool Luminous flux 1300 lm System power 15 W Luminaire Efficiency 87 lm/W Reflector OvalBasic 60° x 40° Beam angle On/Off Controller

Swivel angle +/- 25°
Weight 0.69 kg
Protection rating . class IP 20 . II
Luminaire colour silver