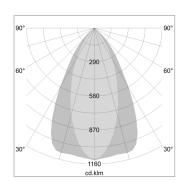

## LIGHT TECHNOLOGY

LED COB Light colour BeCool Luminous flux 1300 lm System power 15 W Luminaire Efficiency 87 lm/W Reflector OvalBasic 60° x 40° Beam angle On/Off Controller

Swivel angle +/- 25°
Weight 0.69 kg
Protection rating . class IP 20 . II
Luminaire colour silver