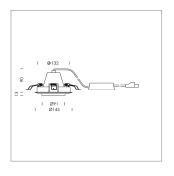

## LIGHT TECHNOLOGY

LED COB Light colour BeCool Luminous flux 1300 lm System power 15 W Luminaire Efficiency 87 lm/W Reflector OvalBasic 60° x 40° Beam angle On/Off Controller

Swivel angle +/- 25°
Weight 0.69 kg
Protection rating . class IP 20 . II
Luminaire colour silver

## OPCJA

RAL-colours, NCS-colours (powder coating or wet spraying) on inquiry, surface alloys on inquiry, honeycomb louver

Recessed luminaire with LED, rated life of the LED L80/B10 50000 h (tambient 25°C), colour rendering index CRI > 96, chromaticity tolerance 2 SDCM (initial), reflector with oval light distribution pattern, reflector pure aluminium 99,99% in MIRO-Silver®, segmented, die-cast aluminium, powdercoated, rotation angle, swivel angle +/- 25°, silver,