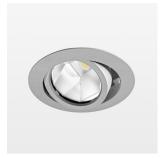

## LIGHT TECHNOLOGY

LED COB Light colour BeCool Luminous flux 1300 lm System power 15 W Luminaire Efficiency 87 lm/W Reflector OvalBasic 60° x 40° Beam angle On/Off Controller

Swivel angle +/- 25°
Weight 0.69 kg
Protection rating . class IP 20 . II
Luminaire colour silver

## OPCJA

RAL-colours, NCS-colours (powder coating or wet spraying) on inquiry, surface alloys on inquiry, honeycomb louver

Recessed luminaire with LED, rated life of the LED L80/B10 50000 h (tambient 25°C), colour rendering index CRI > 96, chromaticity tolerance 2 SDCM (initial), reflector with oval light distribution pattern, reflector pure aluminium 99,99% in MIRO-Silver®, segmented, die-cast aluminium, powdercoated, rotation angle, swivel angle +/- 25°, silver,