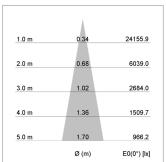

## LIGHT TECHNOLOGY

LED СОВ Light colour 840 Luminous flux 3970 lm 34 W System power Luminaire Efficiency 117 lm/W Reflector Spot 20° Beam angle On/Off Controller

Swivel angle +/- 25°
Weight 0.69 kg
Protection rating . class IP 20 . II
Luminaire colour white