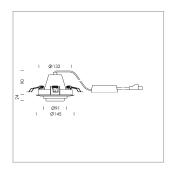

## LIGHT TECHNOLOGY

LED СОВ Light colour 840 Luminous flux 3970 lm 34 W System power Luminaire Efficiency 117 lm/W Reflector Spot 20° Beam angle On/Off Controller

Swivel angle +/- 25°
Weight 0.69 kg
Protection rating . class IP 20 . II
Luminaire colour white

## OPCJA

RAL-colours, NCS-colours (powder coating or wet spraying) on inquiry, surface alloys on inquiry, honeycomb louver

Recessed luminaire with LED, rated life of the LED L80/B10 50000 h (tambient 25°C), colour rendering index CRI > 80, chromaticity tolerance 2 SDCM (initial), rotation-symmetrical reflector with circular light distribution pattern, reflector pure aluminium 99,99% in MIRO-Silver®, segmented and faceted, 3D lens silicon to reduce the proportion of scattered light, die-cast aluminium, powder-coated, rotation angle, swivel angle +/- 25°, white,