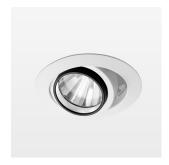

## OPCJA

RAL-colours, NCS-colours (powder coating or wet spraying) on inquiry, surface alloys on inquiry, honeycomb louver

Recessed luminaire with LED, rated life of the LED L80/B10 50000 h (tambient 25°C), colour rendering index CRI > 80, chromaticity tolerance 2 SDCM (initial), rotation-symmetrical reflector with circular light distribution pattern, reflector pure aluminium 99,99% in MIRO-Silver®, segmented and faceted, 3D lens silicon to reduce the proportion of scattered light, die-cast aluminium, powder-coated, rotation angle, swivel angle +/- 25°, white,