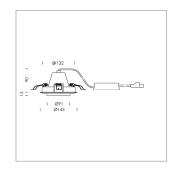

## LIGHT TECHNOLOGY

LED СОВ Light colour 840 Luminous flux 3930 lm System power 34 W Luminaire Efficiency 113 lm/W Reflector Medium Beam angle 24° On/Off Controller

Swivel angle +/- 25°
Weight 0.69 kg
Protection rating . class IP 20 . II
Luminaire colour silver

## OPCJA

RAL-colours, NCS-colours (powder coating or wet spraying) on inquiry, surface alloys on inquiry, honeycomb louver

Recessed luminaire with LED, rated life of the LED L80/B10 50000 h (tambient 25°C), colour rendering index CRI > 80, chromaticity tolerance 2 SDCM (initial), reflector with circular light distribution pattern, reflector pure aluminium 99,99% in MIRO-Silver®, segmented and faceted, 3D lens silicon to reduce the proportion of scattered light, die-cast aluminium, powder-coated, rotation angle, swivel angle +/- 25°, silver,