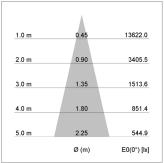

## LIGHT TECHNOLOGY

LED СОВ Light colour 840 Luminous flux 3930 lm System power 34 W Luminaire Efficiency 113 lm/W Reflector Medium Beam angle 24° On/Off Controller

Swivel angle +/- 25°
Weight 0.69 kg
Protection rating . class IP 20 . II
Luminaire colour silver