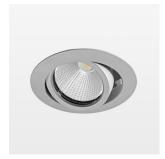

## LIGHT TECHNOLOGY

LED СОВ Light colour 840 Luminous flux 3930 lm System power 34 W Luminaire Efficiency 113 lm/W Reflector Medium Beam angle 24° On/Off Controller

Swivel angle +/- 25°
Weight 0.69 kg
Protection rating . class IP 20 . II
Luminaire colour silver

## OPCJA

RAL-colours, NCS-colours (powder coating or wet spraying) on inquiry, surface alloys on inquiry, honeycomb louver

Recessed luminaire with LED, rated life of the LED L80/B10 50000 h (tambient 25°C), colour rendering index CRI > 80, chromaticity tolerance 2 SDCM (initial), reflector with circular light distribution pattern, reflector pure aluminium 99,99% in MIRO-Silver®, segmented and faceted, 3D lens silicon to reduce the proportion of scattered light, die-cast aluminium, powder-coated, rotation angle, swivel angle +/- 25°, silver,