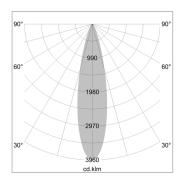

## LIGHT TECHNOLOGY

LED СОВ Light colour 840 Luminous flux 3930 lm System power 34 W Luminaire Efficiency 113 lm/W Reflector Medium Beam angle 24° On/Off Controller

Swivel angle +/- 25°
Weight 0.69 kg
Protection rating . class IP 20 . II
Luminaire colour silver