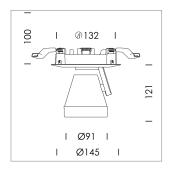

## LIGHT TECHNOLOGY

LED СОВ Light colour BeCool Luminous flux 3060 lm 41 W System power Luminaire Efficiency 75 lm/W Reflector Medium Beam angle 25° On/Off Controller

Rotation angle 400°
Swivel angle +/- 85°
Weight 0.65 kg
Protection rating . class IP 20 . II
Luminaire colour black

## **OPCJA**

RAL-colours, NCS-colours (powder coating or wet spraying) on inquiry, surface alloys on inquiry, honeycomb louver

Semi-recessed luminaire with LED, rated life of the LED L80/B10 50000 h (tambient 25°C), colour rendering index CRI > 96, chromaticity tolerance 2 SDCM (initial), reflector with circular light distribution pattern, reflector pure aluminium 99,99% in MIRO-Silver®, segmented and faceted, 3D lens silicon to reduce the proportion of scattered light, die-cast aluminium, powder-coated, rotation angle 400°, swivel angle +/- 85°, black, separate driver unit