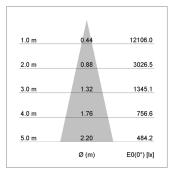

## LIGHT TECHNOLOGY

LED СОВ Light colour BeCool Luminous flux 3060 lm 41 W System power Luminaire Efficiency 75 lm/W Reflector Medium Beam angle 25° On/Off Controller

Rotation angle 400°
Swivel angle +/- 85°
Weight 0.65 kg
Protection rating . class IP 20 . II
Luminaire colour black