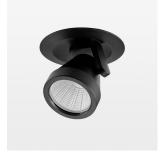

## **OPCJA**

RAL-colours, NCS-colours (powder coating or wet spraying) on inquiry, surface alloys on inquiry, honeycomb louver

Semi-recessed luminaire with LED, rated life of the LED L80/B10 50000 h (tambient 25°C), colour rendering index CRI > 96, chromaticity tolerance 2 SDCM (initial), reflector with circular light distribution pattern, reflector pure aluminium 99,99% in MIRO-Silver®, segmented and faceted, 3D lens silicon to reduce the proportion of scattered light, die-cast aluminium, powder-coated, rotation angle 400°, swivel angle +/- 85°, black, separate driver unit